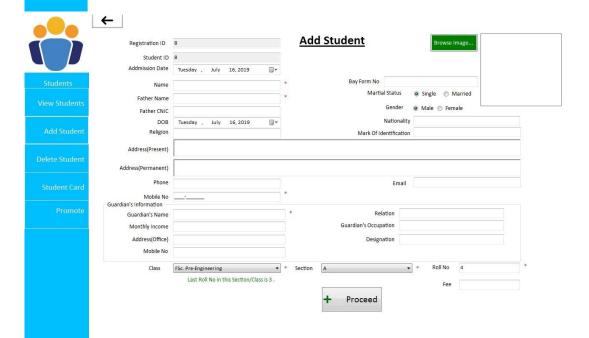

#### **Features:**

- 1. Multiple Campuses Handling
- 2. Login Access for Administrator and Operator with their rights
- 3. Teacher's Record, Teacher's card
- 4. Student's Record, Student's card
- 5. Promote Students to higher class
- 6. Classes, Subject allocation
- 7. Results, Exams and Date sheet
- 8. Attendance of student, teacher
- 9. Automatically send SMS option to absent students
- 10. Send SMS to all staff and students via external device
- 11. Fees Record, Defaulter's Record
- 12. Salaries Record of Teachers
- 13. Automatically generated Certificates like hope, character, experience and transfer.
- 14. Result Cards print for whole class with terms or year.