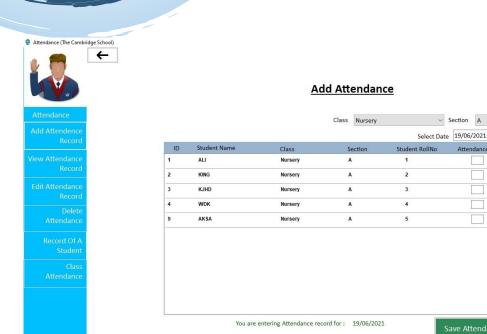

#### **Features:**

- 1. Multiple Campuses Handling
- 2. Login Access for Administrator and Operator with their rights
- 3. Teacher's Record, Teacher's card
- 4. Student's Record, Student's card
- 5. Promote Students to higher class
- 6. Classes, Subject allocation
- 7. Results, Exams and Date sheet
- 8. Attendance of student, teacher
- 9. Automatically send SMS option to absent students
- 10. Send SMS to all staff and students via external device
- 11. Fees Record, Defaulter's Record
- 12. Salaries Record of Teachers
- 13. Automatically generated Certificates like hope, character, experience and transfer.
- 14. Result Cards print for whole class with terms or year.

Logout

"P" for Present
"L" for Leave
"A" For Absent
Mark all as

Fee (The Cambridge School)

**←** 