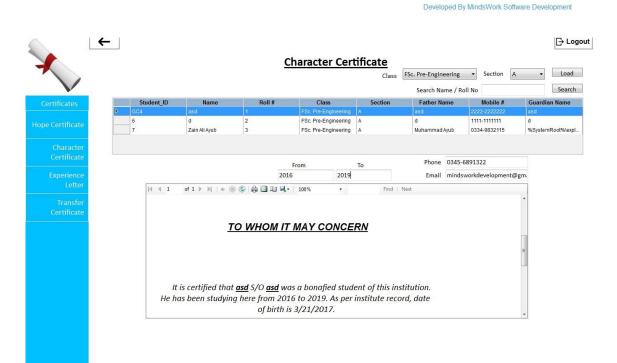

#### **Features:**

- 1. Multiple Campuses Handling
- 2. Login Access for Administrator and Operator with their rights
- 3. Teacher's Record, Teacher's card
- 4. Student's Record, Student's card
- 5. Promote Students to higher class
- 6. Classes, Subject allocation
- 7. Results, Exams and Date sheet
- 8. Attendance of student, teacher
- 9. Automatically send SMS option to absent students
- 10. Send SMS to all staff and students via external device
- 11. Fees Record, Defaulter's Record
- 12. Salaries Record of Teachers
- 13. Automatically generated Certificates like hope, character, experience and transfer.
- 14. Result Cards print for whole class with terms or year.